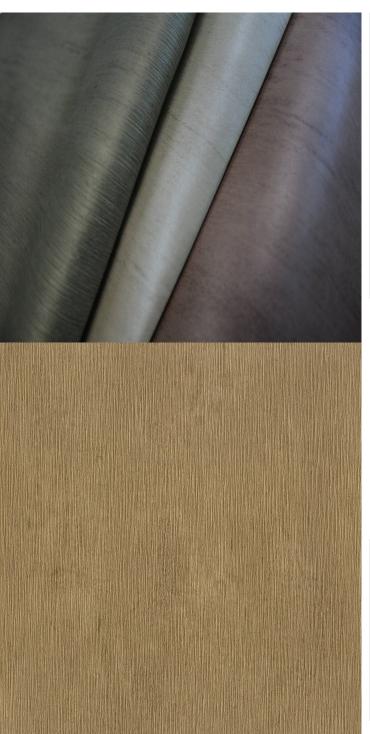

## **Product Details**

| Design:             | Antique                                                                                                                  |
|---------------------|--------------------------------------------------------------------------------------------------------------------------|
| SKU:                | 03G92                                                                                                                    |
| Colour Description: | Bronze                                                                                                                   |
| Width:              | 130 cm                                                                                                                   |
| Length:             | 30 m                                                                                                                     |
| Sold By:            | Per linear metre                                                                                                         |
| Construction Type:  | Fabric backed Vinyl                                                                                                      |
| Backer:             | Non woven polyester                                                                                                      |
| Weight:             | 410gsm Type I (18oz)                                                                                                     |
| Fire rating:        | Euro Class B-s2,d0 Other Fire<br>Certifications available include Russian<br>GOST, Australian AS 5637.1, Chinese<br>8624 |