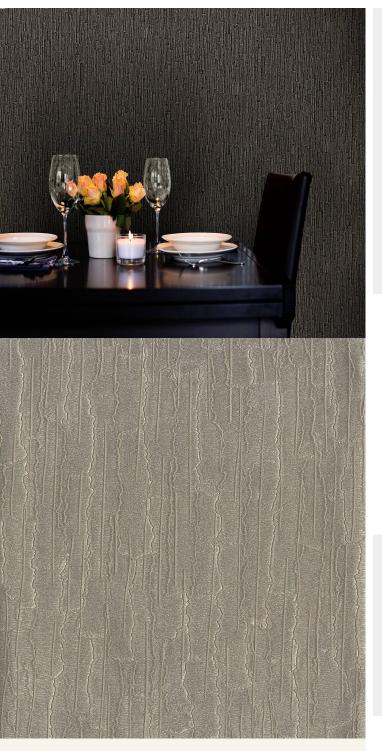

## **TECHNICAL DATA SHEET**

Embossed wallcoverings with a textured tree-like effect and a stylish take on the bring the outside in trend. Astoria Bark adds an elegant, relaxed and organic atmosphere to any design scheme. For further information please contact customer services on 03705 117 118.