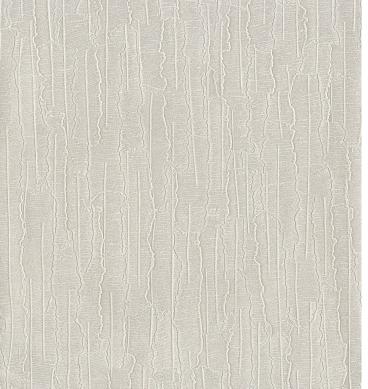

## **TECHNICAL DATA SHEET**

Embossed wallcoverings with a textured tree-like effect and a stylish take on the bring the outside in trend. Astoria Bark adds an elegant, relaxed and organic atmosphere to any design scheme. For further information please contact customer services on 03705 117 118.

## AVAILABLE COLOURWAYS IN THIS DESIGN

To view the full range of colourways available in this design, please search 'Bark' using the search function tool on the Muraspec website.

| Product Details     |                                                                           |
|---------------------|---------------------------------------------------------------------------|
| Design:             | Bark                                                                      |
| SKU:                | 03G82                                                                     |
| Colour Description: | Cream                                                                     |
| Width:              | 130 cm                                                                    |
| Length:             | 30 m                                                                      |
| Sold By:            | Per linear metre                                                          |
| Construction Type:  | Fabric backed Vinyl                                                       |
| Backer:             | Non woven polyester                                                       |
| Weight:             | 410gsm Type I (18oz)                                                      |
| Fire rating:        | Euro Class B-s2,d0 Other Fire<br>Certifications available include Russian |