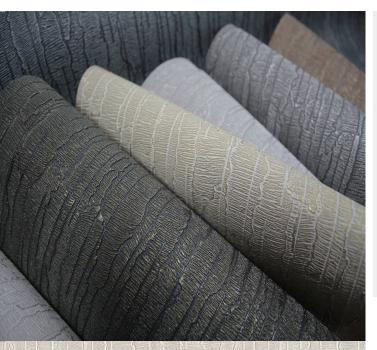

## **TECHNICAL DATA SHEET**

Embossed wallcoverings with a textured tree-like effect and a stylish take on the bring the outside in trend. Astoria Bark adds an elegant, relaxed and organic atmosphere to any design scheme. For further information please contact customer services on 03705 117 118.

## AVAILABLE COLOURWAYS IN THIS DESIGN

To view the full range of colourways available in this design, please search 'Bark' using the search function tool on the Muraspec website.

| Product Details     |                                                                           |
|---------------------|---------------------------------------------------------------------------|
| Design:             | Bark                                                                      |
| SKU:                | 03G82                                                                     |
| Colour Description: | Cream                                                                     |
| Width:              | 130 cm                                                                    |
| Length:             | 30 m                                                                      |
| Sold By:            | Per linear metre                                                          |
| Construction Type:  | Fabric backed Vinyl                                                       |
| Backer:             | Non woven polyester                                                       |
| Weight:             | 410gsm Type I (18oz)                                                      |
| Fire rating:        | Euro Class B-s2,d0 Other Fire<br>Certifications available include Russian |