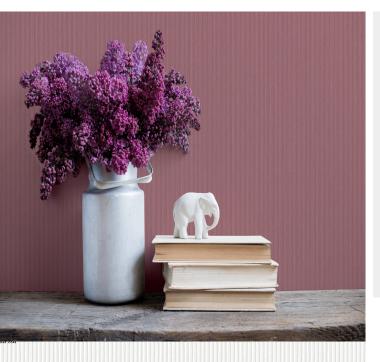

## **Product Details**

| Design:             | Linha                                                                                                                    |
|---------------------|--------------------------------------------------------------------------------------------------------------------------|
| SKU:                | 03G76                                                                                                                    |
| Colour Description: | White                                                                                                                    |
| Width:              | 130 cm                                                                                                                   |
| Length:             | 30m                                                                                                                      |
| Sold By:            | Per linear metre                                                                                                         |
| Construction Type:  | Fabric backed Vinyl                                                                                                      |
| Backer:             | Non woven polyester                                                                                                      |
| Weight:             | 410gsm Type I (18oz)                                                                                                     |
| Fire rating:        | Euro Class B-s2,d0 Other Fire<br>Certifications available include Russian<br>GOST, Australian AS 5637.1, Chinese<br>8624 |