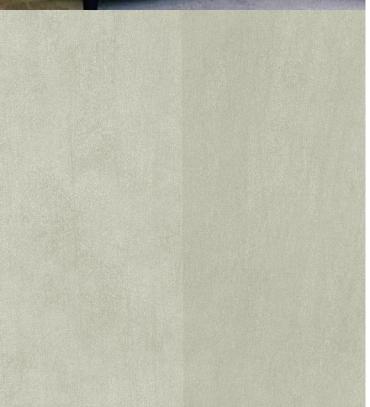

**TECHNICAL DATA SHEET** 

Sophisticated two-toned wallcoverings. Celeste Stripe is a dramatic addition to a modern design. For further information, please contact customer services on 03705 117 118.

## **Product Details**

| Design:             | Celeste Stripe                                                                                                   |
|---------------------|------------------------------------------------------------------------------------------------------------------|
| SKU:                | 02535                                                                                                            |
| Colour Description: | Grey                                                                                                             |
| Width:              | 130 cm                                                                                                           |
| Length:             | 30 m                                                                                                             |
| Sold By:            | Per linear metre                                                                                                 |
| Construction Type:  | Fabric backed Vinyl                                                                                              |
| Backer:             | Non woven polyester                                                                                              |
| Weight:             | 455gsm Type II (20oz)                                                                                            |
| Fire rating:        | Euro Class B-s2,d0 Other Fire<br>Certifications available include Russian<br>GOST, Australian AS 5637.1, Chinese |