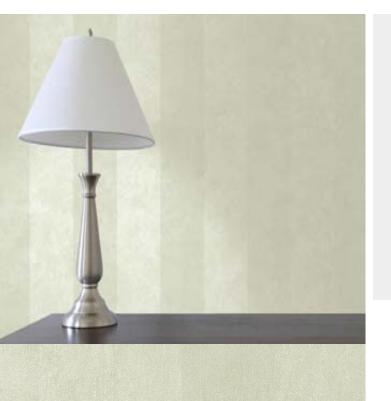

## **Product Details**

Celeste Stripe Design:

SKU: 02S34 Colour Description: Cream Width: 130 cm 30 m Length:

Sold By: Per linear metre Construction Type: Fabric backed Vinyl Backer: Non woven polyester Weight: 455gsm Type II (20oz) Fire rating: