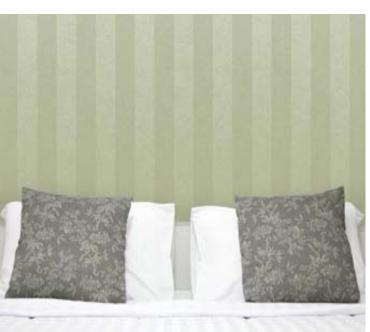

118.

**TECHNICAL DATA SHEET** 

Sophisticated two-toned wallcoverings. Celeste Stripe is a dramatic addition to a modern design. For further information, please contact customer services on 03705 117

## **Product Details** Design: Celeste Stripe SKU: 02531 Colour Description: Green Width: 130 cm

| widen.             | 150 cm                                                                                                           |
|--------------------|------------------------------------------------------------------------------------------------------------------|
| Length:            | 30 m                                                                                                             |
| Sold By:           | Per linear metre                                                                                                 |
| Construction Type: | Fabric backed Vinyl                                                                                              |
| Backer:            | Non woven polyester                                                                                              |
| Weight:            | 455gsm Type II (20oz)                                                                                            |
| Fire rating:       | Euro Class B-s2,d0 Other Fire<br>Certifications available include Russian<br>GOST, Australian AS 5637.1, Chinese |