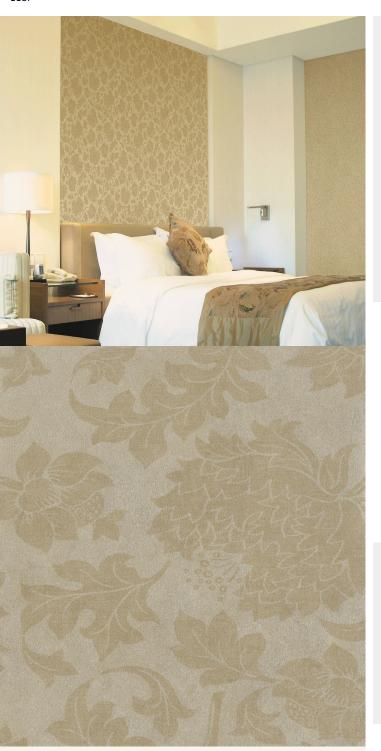

## **TECHNICAL DATA SHEET**

Divine floral designs, Celeste Floral adds character and breathe new life into a design scheme. For further information, please contact customer services on 03705 117

## **Product Details**

Design: Celeste Floral

SKU: 02F41 Colour Description: Taupe Width: 130 cm 30 m Length:

Per linear metre Sold By: Construction Type: Fabric backed Vinyl Backer: Non woven polyester 455gsm Type II (20oz) Weight:

## Hanging Information

Pattern Repeat: 53cm Pattern Offset: 26.5 Pattern Overlap:

Recommended Adhesive: Murabond Heavy. On dry lining use

Murabond Easy Strip. On sealed surfaces use Murabond Sealed Surface Adhesive. For other surfaces contact Customer Services on 03705 117 118.