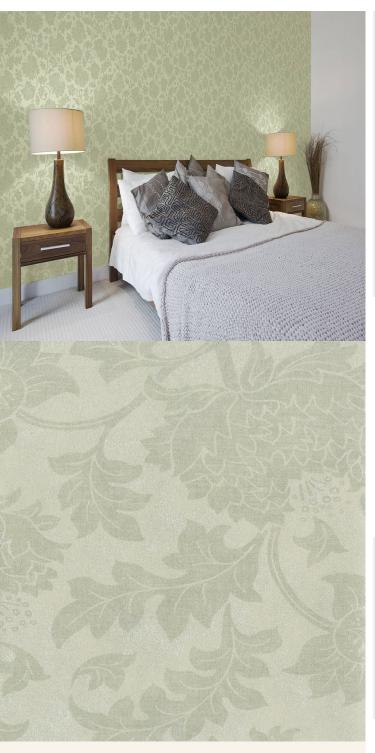

**TECHNICAL DATA SHEET** 

Divine floral designs, Celeste Floral adds character and breathe new life into a design scheme. For further information, please contact customer services on 03705 117 118.

AVAILABLE COLOURWAYS IN THIS DESIGN To view the full range of colourways available in this design, please search 'Celeste Floral' using the search function tool on the Muraspec website.

| Product Details     |                                                                           |
|---------------------|---------------------------------------------------------------------------|
| Design:             | Celeste Floral                                                            |
| SKU:                | 02F31                                                                     |
| Colour Description: | Green                                                                     |
| Width:              | 130 cm                                                                    |
| Length:             | 30 m                                                                      |
| Sold By:            | Per linear metre                                                          |
| Construction Type:  | Fabric backed Vinyl                                                       |
| Backer:             | Non woven polyester                                                       |
| Weight:             | 455gsm Type II (20oz)                                                     |
| Fire rating:        | Euro Class B-s2,d0 Other Fire<br>Certifications available include Russian |