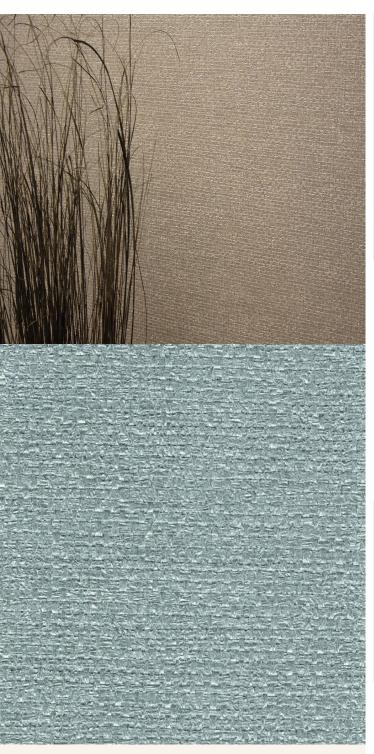

**TECHNICAL DATA SHEET** 

<u>Arianne</u>

Subtle textured wallcoverings are a great way to add character to your ageless design scheme. For further information, please contact customer services on 03705 117 118.

| Product Details     |                     |
|---------------------|---------------------|
| Design:             | Arianne             |
| SKU:                | 02E78               |
| Colour Description: | Blue                |
| Width:              | 130 cm              |
| Length:             | 30 m                |
| Sold By:            | Per linear metre    |
| Construction Type:  | Fabric backed Vinyl |
| Backer:             | Osnaburg            |
| Weight:             | 455 gsm             |
| Fire rating:        | Euro Class B-s2,d0  |
|                     |                     |