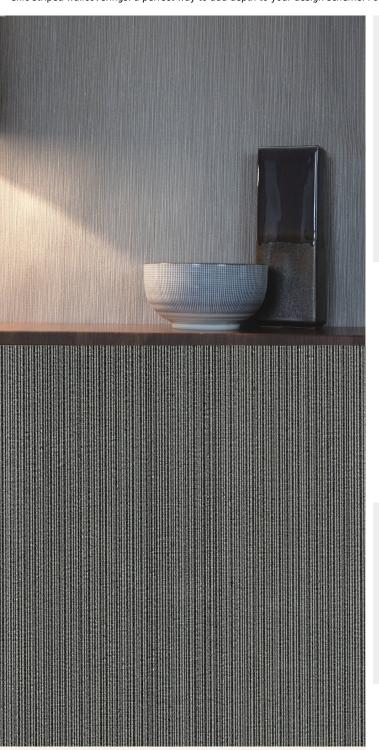

Chic striped wallcoverings: a perfect way to add depth to your design scheme. For further information, please contact customer services on 03705 117 118.

AVAILABLE COLOURWAYS IN THIS DESIGN

To view the full range of colourways available in this design, please search 'Renee' using the search function tool on the Muraspec website.

## **Product Details**

Design: Renee
SKU: 02E02
Colour Description: Black
Width: 130 cm
Length: 30 m

Sold By: Per linear metre

Construction Type: Fabric backed Vinyl

Backer: Osnaburg Weight: 455 gsm

Fire rating: Euro Class B-s2,d0