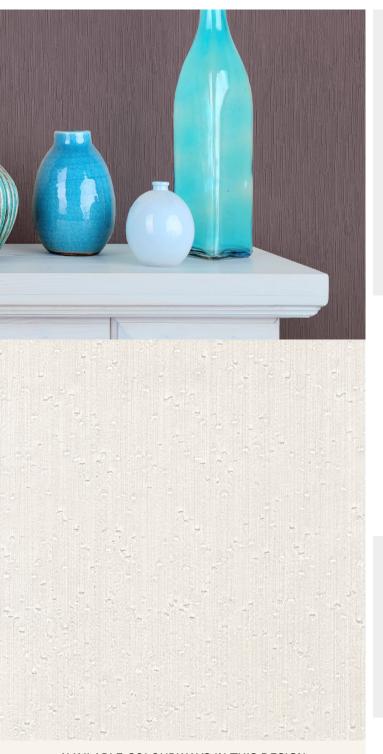

## AVAILABLE COLOURWAYS IN THIS DESIGN

To view the full range of colourways available in this design, please search 'Cadix' using the search function tool on the Muraspec website.

### **Product Details**

| Design:             | Cadix                                                                                                                    |
|---------------------|--------------------------------------------------------------------------------------------------------------------------|
| SKU:                | 02D09                                                                                                                    |
| Colour Description: | White                                                                                                                    |
| Width:              | 130 cm                                                                                                                   |
| Length:             | 30m                                                                                                                      |
| Sold By:            | Per linear metre                                                                                                         |
| Construction Type:  | Fabric backed Vinyl                                                                                                      |
| Backer:             | Cotton Scrim                                                                                                             |
| Weight:             | 390gsm Type I (18oz)                                                                                                     |
| Fire rating:        | Euro Class B-s2,d0 Other Fire<br>Certifications available include Russian<br>GOST, Australian AS 5637.1, Chinese<br>8624 |