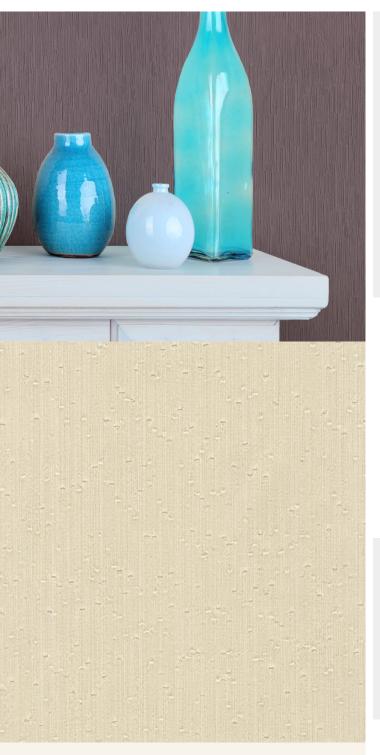

**TECHNICAL DATA SHEET** 

For further information please contact customer services on 03705 117 118.

AVAILABLE COLOURWAYS IN THIS DESIGN To view the full range of colourways available in this design, please search 'Cadix' using the search function tool on the Muraspec website.

**Product Details** 

| Design:             | Cadix                                                                                                                    |
|---------------------|--------------------------------------------------------------------------------------------------------------------------|
| SKU:                | 02D02                                                                                                                    |
| Colour Description: | Cream                                                                                                                    |
| Width:              | 130 cm                                                                                                                   |
| Length:             | 30m                                                                                                                      |
| Sold By:            | Per linear metre                                                                                                         |
| Construction Type:  | Fabric backed Vinyl                                                                                                      |
| Backer:             | Cotton Scrim                                                                                                             |
| Weight:             | 390gsm Type I (18oz)                                                                                                     |
| Fire rating:        | Euro Class B-s2,d0 Other Fire<br>Certifications available include Russian<br>GOST, Australian AS 5637.1, Chinese<br>8624 |