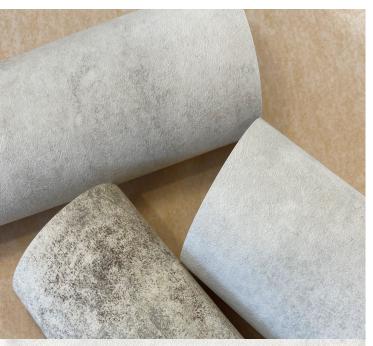

## **TECHNICAL DATA SHEET**

Textured wallcoverings, with an authentic concrete surface design. Loft immaculately captures the urban industrial design that many strive to achieve. For further information please contact customer services on 03705 117 118.

|--|

To view the full range of colourways available in this design, please search 'Loft' using the search function tool on the Muraspec website.

| Product Details     |                                                                                                                  |
|---------------------|------------------------------------------------------------------------------------------------------------------|
| Design:             | Loft                                                                                                             |
| SKU:                | 02B16                                                                                                            |
| Colour Description: | White                                                                                                            |
| Width:              | 130 cm                                                                                                           |
| Length:             | 30m                                                                                                              |
| Sold By:            | Per linear metre                                                                                                 |
| Construction Type:  | Fabric backed Vinyl                                                                                              |
| Backer:             | Non woven polyester                                                                                              |
| Weight:             | 410gsm Type I (18oz)                                                                                             |
| Fire rating:        | Euro Class B-s2,d0 Other Fire<br>Certifications available include Russian<br>GOST, Australian AS 5637.1, Chinese |