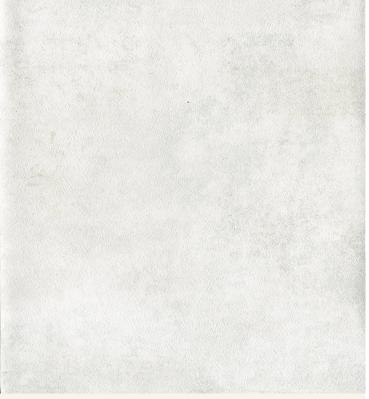

## **TECHNICAL DATA SHEET**

Textured wallcoverings, with an authentic concrete surface design. Loft immaculately captures the urban industrial design that many strive to achieve. For further information please contact customer services on 03705 117 118.

|--|

To view the full range of colourways available in this design, please search 'Loft' using the search function tool on the Muraspec website.

| Product Details     |                                                                                                                  |
|---------------------|------------------------------------------------------------------------------------------------------------------|
| Design:             | Loft                                                                                                             |
| SKU:                | 02B16                                                                                                            |
| Colour Description: | White                                                                                                            |
| Width:              | 130 cm                                                                                                           |
| Length:             | 30m                                                                                                              |
| Sold By:            | Per linear metre                                                                                                 |
| Construction Type:  | Fabric backed Vinyl                                                                                              |
| Backer:             | Non woven polyester                                                                                              |
| Weight:             | 410gsm Type I (18oz)                                                                                             |
| Fire rating:        | Euro Class B-s2,d0 Other Fire<br>Certifications available include Russian<br>GOST, Australian AS 5637.1, Chinese |