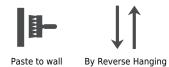

## Hanging Information

| Pattern Repeat:       |
|-----------------------|
| Pattern Offset:       |
| Pattern Overlap:      |
| Recommended Adhesive: |
|                       |

Murabond Heavy. On dry lining use Murabond Easy Strip. On sealed surfaces use Murabond Sealed Surface Adhesive. For other surfaces contact Customer Services on 03705 117 118.