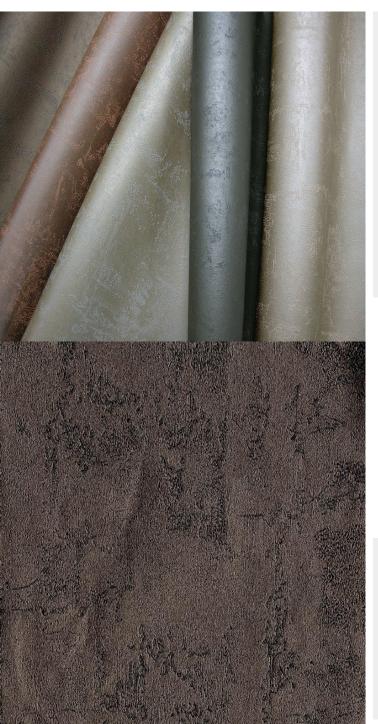

**TECHNICAL DATA SHEET** 

For further information please contact customer services on 03705 117 118.

AVAILABLE COLOURWAYS IN THIS DESIGN To view the full range of colourways available in this design, please search '<u>Palermo</u>' using the search function tool on the Muraspec website.

**Product Details** 

| Design:             | Palermo                                                                                                                  |
|---------------------|--------------------------------------------------------------------------------------------------------------------------|
| SKU:                | 02A88                                                                                                                    |
| Colour Description: | Black                                                                                                                    |
| Width:              | 130 cm                                                                                                                   |
| Length:             | 30m                                                                                                                      |
| Sold By:            | Per linear metre                                                                                                         |
| Construction Type:  | Fabric backed Vinyl                                                                                                      |
| Backer:             | Non woven polyester                                                                                                      |
| Weight:             | 410gsm Type I (18oz)                                                                                                     |
| Fire rating:        | Euro Class B-s2,d0 Other Fire<br>Certifications available include Russian<br>GOST, Australian AS 5637.1, Chinese<br>8624 |