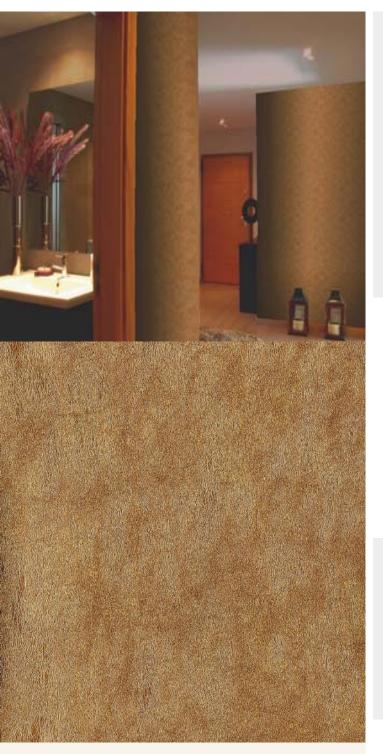

**TECHNICAL DATA SHEET** 

For further information please contact customer services on 03705 117 118.

AVAILABLE COLOURWAYS IN THIS DESIGN To view the full range of colourways available in this design, please search 'Celeste' using the search function tool on the Muraspec website.

**Product Details** 

| Design:             | Celeste                                                                                                                  |
|---------------------|--------------------------------------------------------------------------------------------------------------------------|
| SKU:                | 02A51                                                                                                                    |
| Colour Description: | Brown                                                                                                                    |
| Width:              | 130 cm                                                                                                                   |
| Length:             | 30 m                                                                                                                     |
| Sold By:            | Per linear metre                                                                                                         |
| Construction Type:  | Fabric backed Vinyl                                                                                                      |
| Backer:             | Non woven polyester                                                                                                      |
| Weight:             | 455gsm Type II (20oz)                                                                                                    |
| Fire rating:        | Euro Class B-s2,d0 Other Fire<br>Certifications available include Russian<br>GOST, Australian AS 5637.1, Chinese<br>8624 |