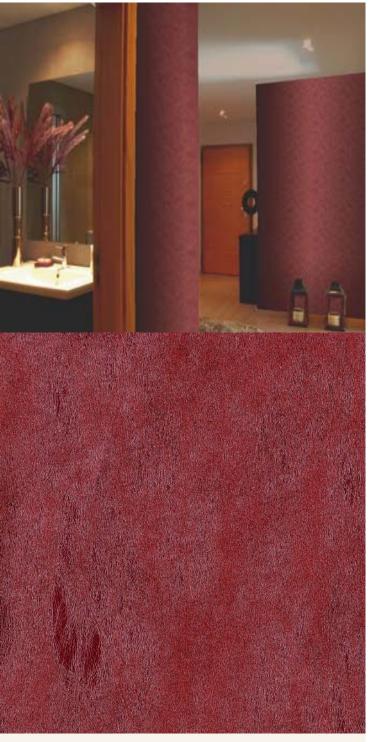

## **AVAILABLE COLOURWAYS IN THIS DESIGN**

To view the full range of colourways available in this design, please search 'Celeste' using the search function tool on the Muraspec website.

## **Product Details**

Design: Celeste SKU: 02A46 Colour Description: Red Width: 130 cm 30 m Length:

Sold By: Per linear metre Construction Type: Fabric backed Vinyl Non woven polyester Backer: Weight: 455gsm Type II (20oz) Euro Class B-s2,d0 Other Fire Fire rating: