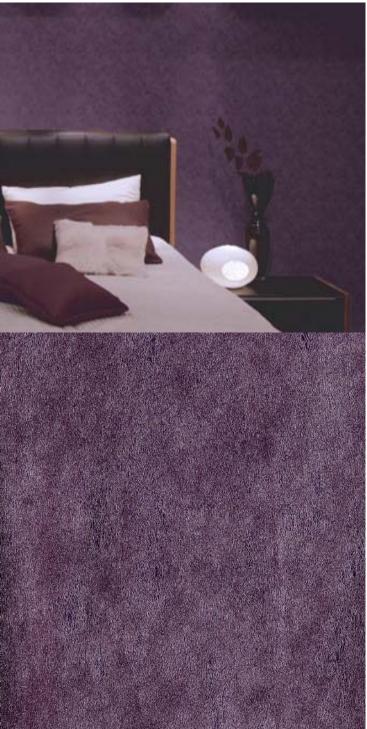

## **Product Details**

Design: Celeste 02A45 SKU: Colour Description: Purple Width: 130 cm 30 m Length:

Sold By: Per linear metre Construction Type: Fabric backed Vinyl Non woven polyester Backer: Weight: 455gsm Type II (20oz) Fire rating: Euro Class B-s2,d0 Other Fire