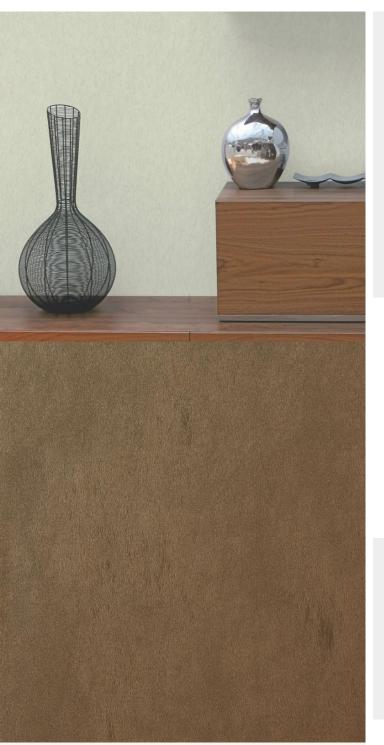

## **Product Details**

| Design:             | Celeste                                                                                                                  |
|---------------------|--------------------------------------------------------------------------------------------------------------------------|
| SKU:                | 02A42                                                                                                                    |
| Colour Description: | Brown                                                                                                                    |
| Width:              | 130 cm                                                                                                                   |
| Length:             | 30 m                                                                                                                     |
| Sold By:            | Per linear metre                                                                                                         |
| Construction Type:  | Fabric backed Vinyl                                                                                                      |
| Backer:             | Non woven polyester                                                                                                      |
| Weight:             | 455gsm Type II (20oz)                                                                                                    |
| Fire rating:        | Euro Class B-s2,d0 Other Fire<br>Certifications available include Russian<br>GOST, Australian AS 5637.1, Chinese<br>8624 |