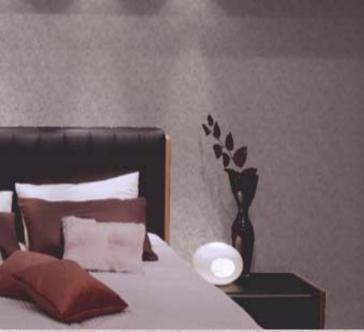

**Product Details** 

| Design:             | Celeste                                                                                                                  |
|---------------------|--------------------------------------------------------------------------------------------------------------------------|
| SKU:                | 02A37                                                                                                                    |
| Colour Description: | Taupe                                                                                                                    |
| Width:              | 130 cm                                                                                                                   |
| Length:             | 30 m                                                                                                                     |
| Sold By:            | Per linear metre                                                                                                         |
| Construction Type:  | Fabric backed Vinyl                                                                                                      |
| Backer:             | Non woven polyester                                                                                                      |
| Weight:             | 455gsm Type II (20oz)                                                                                                    |
| Fire rating:        | Euro Class B-s2,d0 Other Fire<br>Certifications available include Russian<br>GOST, Australian AS 5637.1, Chinese<br>8624 |