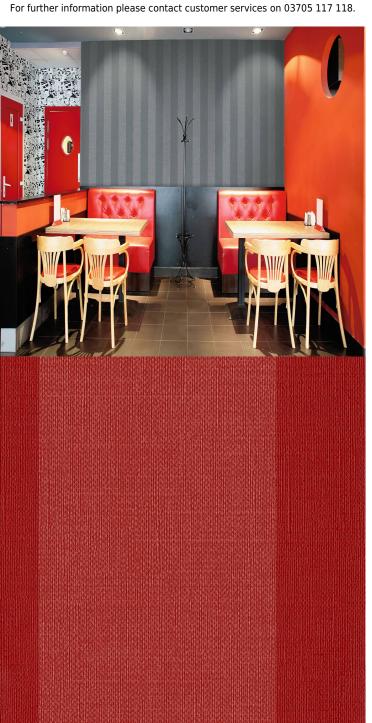

### AVAILABLE COLOURWAYS IN THIS DESIGN To view the full range of colourways available in this design, please search 'Palma Stripe' using the search function tool on the Muraspec website.

## **Product Details**

| Design:             | Palma Stripe                                                                                                             |
|---------------------|--------------------------------------------------------------------------------------------------------------------------|
| SKU:                | 01592                                                                                                                    |
| Colour Description: | Red                                                                                                                      |
| Width:              | 130 cm                                                                                                                   |
| Length:             | 30 m                                                                                                                     |
| Sold By:            | Per linear metre                                                                                                         |
| Construction Type:  | Fabric backed Vinyl                                                                                                      |
| Backer:             | Cotton Scrim                                                                                                             |
| Weight:             | 410gsm Type I (18oz)                                                                                                     |
| Fire rating:        | Euro Class B-s2,d0 Other Fire<br>Certifications available include Russian<br>GOST, Australian AS 5637.1, Chinese<br>8624 |