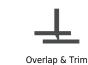

# Hanging Information

| Pattern Repeat:       |
|-----------------------|
| Pattern Offset:       |
| Pattern Overlap:      |
| Recommended Adhesive: |

0cm 0cm

16cm

Murabond Heavy. On dry lining use Murabond Easy Strip. On sealed surfaces use Murabond Sealed Surface Adhesive. For other surfaces contact Customer Services on 03705 117 118.