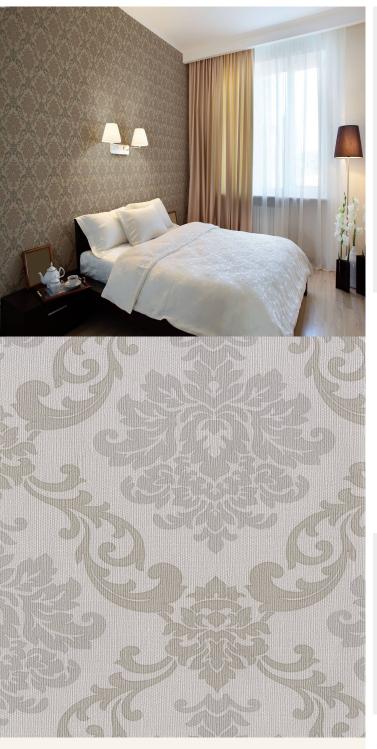

**Product Details** 

| Design:             | Palma Damask                                                                                                             |
|---------------------|--------------------------------------------------------------------------------------------------------------------------|
| SKU:                | 01F87                                                                                                                    |
| Colour Description: | Grey                                                                                                                     |
| Width:              | 130 cm                                                                                                                   |
| Length:             | 30m                                                                                                                      |
| Sold By:            | Per linear metre                                                                                                         |
| Construction Type:  | Fabric backed Vinyl                                                                                                      |
| Backer:             | Cotton Scrim                                                                                                             |
| Weight:             | 410gsm Type I (18oz)                                                                                                     |
| Fire rating:        | Euro Class B-s2,d0 Other Fire<br>Certifications available include Russian<br>GOST, Australian AS 5637.1, Chinese<br>8624 |