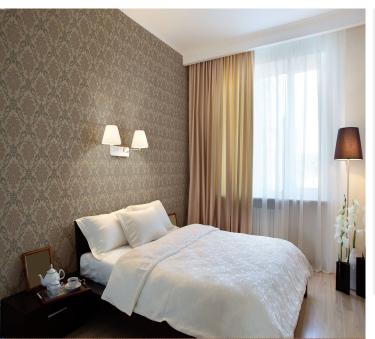

## **TECHNICAL DATA SHEET**

For further information please contact customer services on 03705 117 118.

AVAILABLE COLOURWAYS IN THIS DESIGN To view the full range of colourways available in this design, please search 'Palma Damask' using the search function tool on the Muraspec website.

**Product Details** 

| Design:             | Palma Damask                                                                                                             |
|---------------------|--------------------------------------------------------------------------------------------------------------------------|
| SKU:                | 01F84                                                                                                                    |
| Colour Description: | Orange                                                                                                                   |
| Width:              | 130 cm                                                                                                                   |
| Length:             | 30m                                                                                                                      |
| Sold By:            | Per linear metre                                                                                                         |
| Construction Type:  | Fabric backed Vinyl                                                                                                      |
| Backer:             | Cotton Scrim                                                                                                             |
| Weight:             | 410gsm Type I (18oz)                                                                                                     |
| Fire rating:        | Euro Class B-s2,d0 Other Fire<br>Certifications available include Russian<br>GOST, Australian AS 5637.1, Chinese<br>8624 |