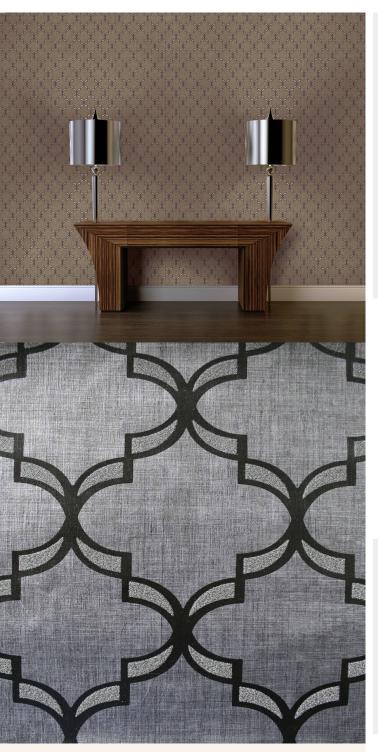

## **TECHNICAL DATA SHEET**

Geometric wallcoverings, embellished with miniature beads for that extra bit of opulence. For further information please contact customer services on 03705 117 118.

AVAILABLE COLOURWAYS IN THIS DESIGN To view the full range of colourways available in this design, please search 'Menara' using the search function tool on the Muraspec website.

## **Product Details**

| Design:             | Menara                                                                                                                   |
|---------------------|--------------------------------------------------------------------------------------------------------------------------|
| SKU:                | 01F23                                                                                                                    |
| Colour Description: | Grey                                                                                                                     |
| Width:              | 130cm                                                                                                                    |
| Length:             | 30m                                                                                                                      |
| Sold By:            | Per linear metre                                                                                                         |
| Construction Type:  | Fabric backed Vinyl                                                                                                      |
| Backer:             | Non woven polyester                                                                                                      |
| Weight:             | 410gsm Type I (18oz)                                                                                                     |
| Fire rating:        | Euro Class B-s2,d0 Other Fire<br>Certifications available include Russian<br>GOST, Australian AS 5637.1, Chinese<br>8624 |