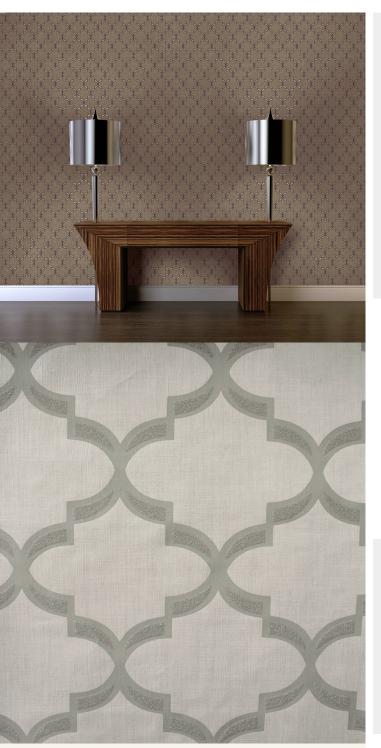

## **TECHNICAL DATA SHEET**

Geometric wallcoverings, embellished with miniature beads for that extra bit of opulence. For further information please contact customer services on 03705 117 118.

AVAILABLE COLOURWAYS IN THIS DESIGN To view the full range of colourways available in this design, please search 'Menara' using the search function tool on the Muraspec website.

**Product Details** 

| Design:             | Menara                                                                                                                   |
|---------------------|--------------------------------------------------------------------------------------------------------------------------|
| SKU:                | 01F22                                                                                                                    |
| Colour Description: | Beige                                                                                                                    |
| Width:              | 130cm                                                                                                                    |
| Length:             | 30m                                                                                                                      |
| Sold By:            | Per linear metre                                                                                                         |
| Construction Type:  | Fabric backed Vinyl                                                                                                      |
| Backer:             | Non woven polyester                                                                                                      |
| Weight:             | 410gsm Type I (18oz)                                                                                                     |
| Fire rating:        | Euro Class B-s2,d0 Other Fire<br>Certifications available include Russian<br>GOST, Australian AS 5637.1, Chinese<br>8624 |