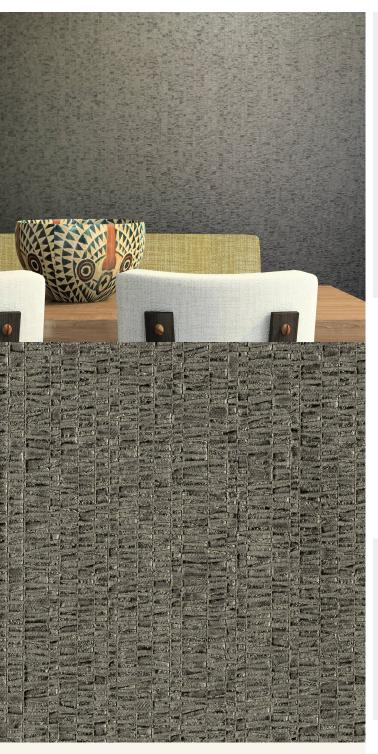

**TECHNICAL DATA SHEET** 

A striking stone effect, Peru is a nature-inspired juxtaposition to smooth surfaces of a modern design. For further information please contact customer services on 03705 117 118.

AVAILABLE COLOURWAYS IN THIS DESIGN To view the full range of colourways available in this design, please search 'Peru' using the search function tool on the Muraspec website.

| Product Details     |                                                                         |
|---------------------|-------------------------------------------------------------------------|
| Design:             | Peru                                                                    |
| SKU:                | 01F17                                                                   |
| Colour Description: | Copper                                                                  |
| Width:              | 130 cm                                                                  |
| Length:             | 30 m                                                                    |
| Sold By:            | Per linear metre                                                        |
| Construction Type:  | Fabric backed Vinyl                                                     |
| Backer:             | Non woven polyester                                                     |
| Weight:             | 455gsm Type II (20oz)                                                   |
| Fire rating:        | Euro Class B-s2,d0 Other Fire<br>Certifications available include Russi |