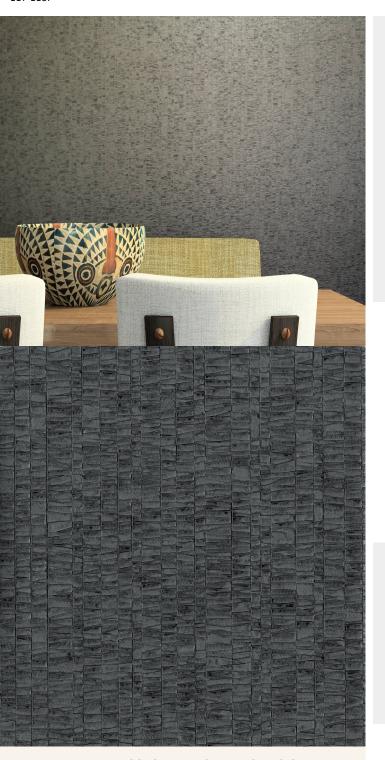

## **TECHNICAL DATA SHEET**

A striking stone effect, Peru is a nature-inspired juxtaposition to smooth surfaces of a modern design. For further information please contact customer services on 03705 117 118.

## **Product Details**

Design: Peru SKU: 01F12 Colour Description: Blue Width: 130 cm 30 m Length:

Sold By: Per linear metre Construction Type: Fabric backed Vinyl Backer: Non woven polyester Weight: 455gsm Type II (20oz)