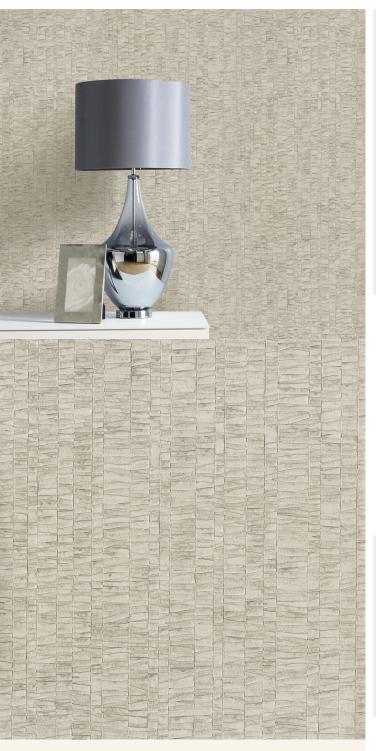

**TECHNICAL DATA SHEET** 

A striking stone effect, Peru is a nature-inspired juxtaposition to smooth surfaces of a modern design. For further information please contact customer services on 03705 117 118.

AVAILABLE COLOURWAYS IN THIS DESIGN To view the full range of colourways available in this design, please search 'Peru' using the search function tool on the Muraspec website.

| Product Details     |                                                                           |
|---------------------|---------------------------------------------------------------------------|
| Design:             | Peru                                                                      |
| SKU:                | 01F03                                                                     |
| Colour Description: | Beige                                                                     |
| Width:              | 130 cm                                                                    |
| Length:             | 30 m                                                                      |
| Sold By:            | Per linear metre                                                          |
| Construction Type:  | Fabric backed Vinyl                                                       |
| Backer:             | Non woven polyester                                                       |
| Weight:             | 455gsm Type II (20oz)                                                     |
| Fire rating:        | Euro Class B-s2,d0 Other Fire<br>Certifications available include Russian |