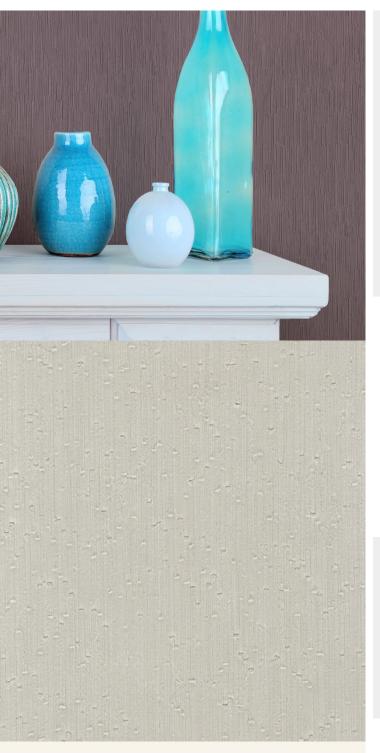

**Product Details** 

| Design:             | Cadix                                                                                                                    |
|---------------------|--------------------------------------------------------------------------------------------------------------------------|
| SKU:                | 01D99                                                                                                                    |
| Colour Description: | Taupe                                                                                                                    |
| Width:              | 130 cm                                                                                                                   |
| Length:             | 30m                                                                                                                      |
| Sold By:            | Per linear metre                                                                                                         |
| Construction Type:  | Fabric backed Vinyl                                                                                                      |
| Backer:             | Cotton Scrim                                                                                                             |
| Weight:             | 390gsm Type I (18oz)                                                                                                     |
| Fire rating:        | Euro Class B-s2,d0 Other Fire<br>Certifications available include Russian<br>GOST, Australian AS 5637.1, Chinese<br>8624 |