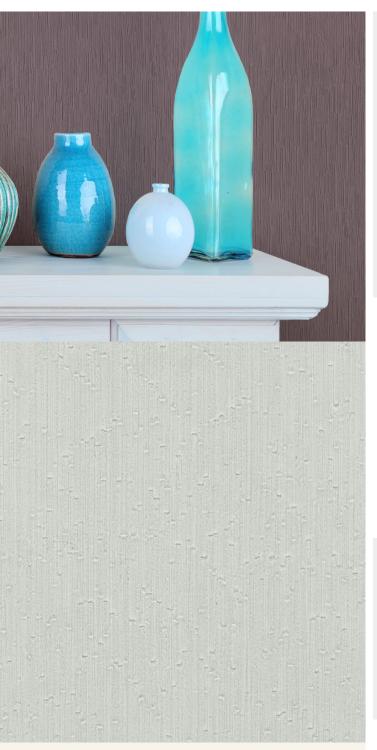

**Product Details** 

| Design:             | Cadix                                                                                                                    |
|---------------------|--------------------------------------------------------------------------------------------------------------------------|
| SKU:                | 01D95                                                                                                                    |
| Colour Description: | Grey                                                                                                                     |
| Width:              | 130 cm                                                                                                                   |
| Length:             | 30m                                                                                                                      |
| Sold By:            | Per linear metre                                                                                                         |
| Construction Type:  | Fabric backed Vinyl                                                                                                      |
| Backer:             | Cotton Scrim                                                                                                             |
| Weight:             | 390gsm Type I (18oz)                                                                                                     |
| Fire rating:        | Euro Class B-s2,d0 Other Fire<br>Certifications available include Russian<br>GOST, Australian AS 5637.1, Chinese<br>8624 |