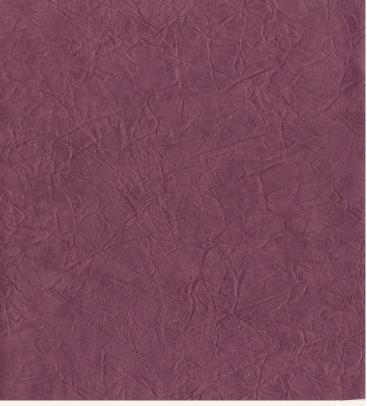

**Product Details** 

| Design:             | Cambridge                                                                                                                |
|---------------------|--------------------------------------------------------------------------------------------------------------------------|
| SKU:                | 01D64                                                                                                                    |
| Colour Description: | Purple                                                                                                                   |
| Width:              | 130 cm                                                                                                                   |
| Length:             | 30 m                                                                                                                     |
| Sold By:            | Per linear metre                                                                                                         |
| Construction Type:  | Fabric backed Vinyl                                                                                                      |
| Backer:             | Cotton Scrim                                                                                                             |
| Weight:             | 390gsm Type I (15oz)                                                                                                     |
| Fire rating:        | Euro Class B-s2,d0 Other Fire<br>Certifications available include Russian<br>GOST, Australian AS 5637.1, Chinese<br>8624 |