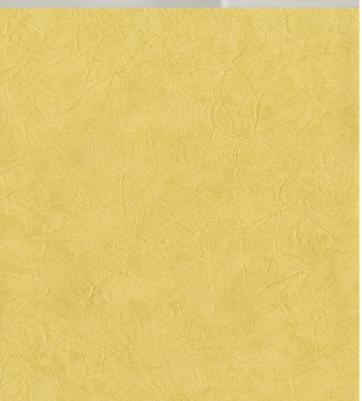

| Design:             | Cambridge                                                                                                                |
|---------------------|--------------------------------------------------------------------------------------------------------------------------|
| SKU:                | 01D63                                                                                                                    |
| Colour Description: | Yellow                                                                                                                   |
| Width:              | 130 cm                                                                                                                   |
| Length:             | 30 m                                                                                                                     |
| Sold By:            | Per linear metre                                                                                                         |
| Construction Type:  | Fabric backed Vinyl                                                                                                      |
| Backer:             | Cotton Scrim                                                                                                             |
| Weight:             | 390gsm Type I (15oz)                                                                                                     |
| Fire rating:        | Euro Class B-s2,d0 Other Fire<br>Certifications available include Russian<br>GOST, Australian AS 5637.1, Chinese<br>8624 |