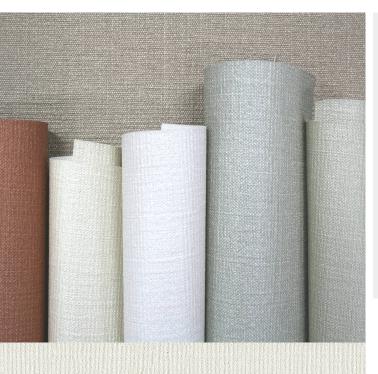

### **Product Details**

| Design:             | Venice                                                                                                                   |
|---------------------|--------------------------------------------------------------------------------------------------------------------------|
| SKU:                | 01B57                                                                                                                    |
| Colour Description: | White                                                                                                                    |
| Width:              | 130 cm                                                                                                                   |
| Length:             | 30 m                                                                                                                     |
| Sold By:            | Per linear metre                                                                                                         |
| Construction Type:  | Fabric backed Vinyl                                                                                                      |
| Backer:             | Osnaburg                                                                                                                 |
| Weight:             | 455gsm Type II (20oz)                                                                                                    |
| Fire rating:        | Euro Class B-s2,d0 Other Fire<br>Certifications available include Russian<br>GOST, Australian AS 5637.1, Chinese<br>8624 |

## AVAILABLE COLOURWAYS IN THIS DESIGN

To view the full range of colourways available in this design, please search 'Venice' using the search function tool on the Muraspec website.

Random Match

Overlap & Trim