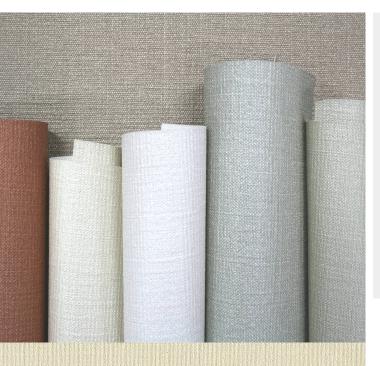

### **Product Details**

| Design:             | Venice                                                                                                                   |
|---------------------|--------------------------------------------------------------------------------------------------------------------------|
| SKU:                | 01B47                                                                                                                    |
| Colour Description: | Cream                                                                                                                    |
| Width:              | 130 cm                                                                                                                   |
| Length:             | 30 m                                                                                                                     |
| Sold By:            | Per linear metre                                                                                                         |
| Construction Type:  | Fabric backed Vinyl                                                                                                      |
| Backer:             | Osnaburg                                                                                                                 |
| Weight:             | 455gsm Type II (20oz)                                                                                                    |
| Fire rating:        | Euro Class B-s2,d0 Other Fire<br>Certifications available include Russian<br>GOST, Australian AS 5637.1, Chinese<br>8624 |

## AVAILABLE COLOURWAYS IN THIS DESIGN

To view the full range of colourways available in this design, please search 'Venice' using the search function tool on the Muraspec website.

Paste to wall

By Reverse Hanging