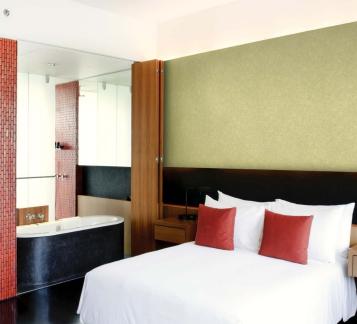

### **TECHNICAL DATA SHEET**

An ethereal design, Saturn is the perfect magical touch to your interior design scheme. For further information, please contact customer services on 03705 117 118.

## **Product Details**

| Design:             | Saturn                                                                                                                   |
|---------------------|--------------------------------------------------------------------------------------------------------------------------|
| SKU:                | 01B15                                                                                                                    |
| Colour Description: | Taupe                                                                                                                    |
| Width:              | 130 cm                                                                                                                   |
| Length:             | 30 m                                                                                                                     |
| Sold By:            | Per linear metre                                                                                                         |
| Construction Type:  | Fabric backed Vinyl                                                                                                      |
| Backer:             | Osnaburg                                                                                                                 |
| Weight:             | 455gsm Type II (20oz)                                                                                                    |
| Fire rating:        | Euro Class B-s2,d0 Other Fire<br>Certifications available include Russian<br>GOST, Australian AS 5637.1, Chinese<br>8624 |