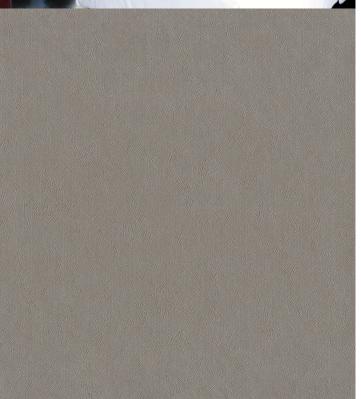

# **Product Details**

| Design:             | Saturn                                                                                                                   |
|---------------------|--------------------------------------------------------------------------------------------------------------------------|
| SKU:                | 01B07                                                                                                                    |
| Colour Description: | Grey                                                                                                                     |
| Width:              | 130 cm                                                                                                                   |
| Length:             | 30 m                                                                                                                     |
| Sold By:            | Per linear metre                                                                                                         |
| Construction Type:  | Fabric backed Vinyl                                                                                                      |
| Backer:             | Osnaburg                                                                                                                 |
| Weight:             | 455gsm Type II (20oz)                                                                                                    |
| Fire rating:        | Euro Class B-s2,d0 Other Fire<br>Certifications available include Russian<br>GOST, Australian AS 5637.1, Chinese<br>8624 |