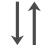

VOC RATED

Hanging Information

Pattern Repeat: 0cm
Pattern Offset: 0cm
Pattern Overlap: 5cm

Recommended Adhesive: Murabond Heavy. On dry lining use

Murabond Easy Strip. On sealed surfaces use Murabond Sealed Surface Adhesive. For other surfaces contact Customer