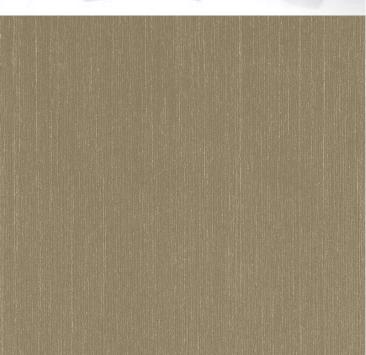

## **Product Details**

| Design:             | Avignon                                                                                                                  |
|---------------------|--------------------------------------------------------------------------------------------------------------------------|
| SKU:                | 06A34                                                                                                                    |
| Colour Description: | Brown                                                                                                                    |
| Width:              | 130 cm                                                                                                                   |
| Length:             | 30 m                                                                                                                     |
| Sold By:            | Per linear metre                                                                                                         |
| Construction Type:  | Fabric backed Vinyl                                                                                                      |
| Backer:             | Non woven polyester                                                                                                      |
| Weight:             | 410gsm Type I (18oz)                                                                                                     |
| Fire rating:        | Euro Class B-s2,d0 Other Fire<br>Certifications available include Russian<br>GOST, Australian AS 5637.1, Chinese<br>8624 |