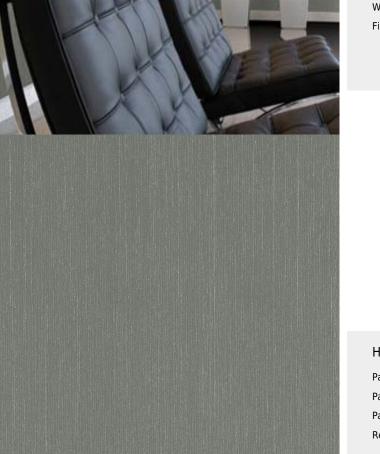

## **Product Details**

| Design:             | Avignon                                                                                                                  |
|---------------------|--------------------------------------------------------------------------------------------------------------------------|
| SKU:                | 06A23                                                                                                                    |
| Colour Description: | Grey                                                                                                                     |
| Width:              | 130 cm                                                                                                                   |
| Length:             | 30 m                                                                                                                     |
| Sold By:            | Per linear metre                                                                                                         |
| Construction Type:  | Fabric backed Vinyl                                                                                                      |
| Backer:             | Non woven polyester                                                                                                      |
| Weight:             | 410gsm Type I (18oz)                                                                                                     |
| Fire rating:        | Euro Class B-s2,d0 Other Fire<br>Certifications available include Russian<br>GOST, Australian AS 5637.1, Chinese<br>8624 |