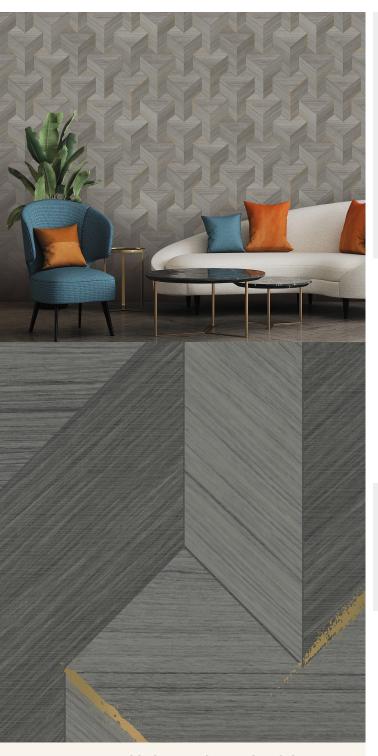

## **TECHNICAL DATA SHEET**

Introduce some real visual glamour and style to your walls by using our Gilded wallcovering. Emulating the natural and organic beauty of wood veneer through print detail, this contemporary geometric inlay pattern oozes depth, colour, and texture.