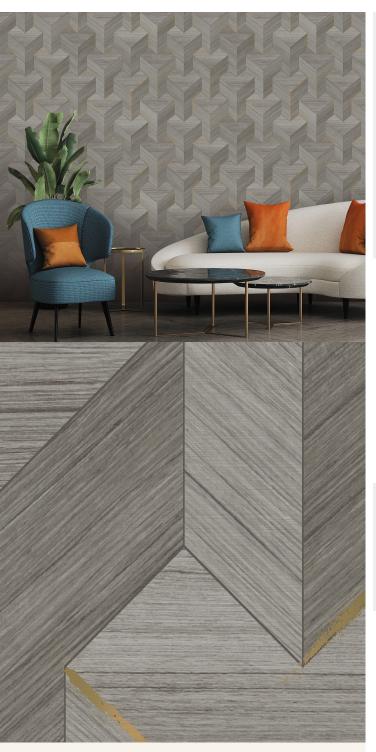

## **TECHNICAL DATA SHEET**

Introduce some real visual glamour and style to your walls by using our Gilded wallcovering. Emulating the natural and organic beauty of wood veneer through print detail, this contemporary geometric inlay pattern oozes depth, colour, and texture.

## **Product Details**

Design: Gilded SKU: 13257 Colour Description: Grey Width: 130cm

Length: Made to order

Sold By: Per linear metre

Construction Type: Fabric backed Vinyl

Backer: Type I non-woven

Weight: 350gsm