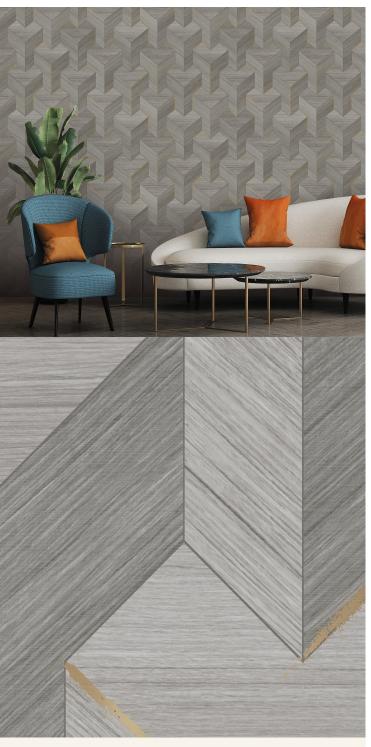

## **TECHNICAL DATA SHEET**

Introduce some real visual glamour and style to your walls by using our Gilded wallcovering. Emulating the natural and organic beauty of wood veneer through print detail, this contemporary geometric inlay pattern oozes depth, colour, and texture.

## **Product Details**

Design: Gilded
SKU: 13256
Colour Description: Grey
Width: 130cm

Length: Made to order

Sold By: Per linear metre

Construction Type: Fabric backed Vinyl

Backer: Type I non-woven

Weight: 350gsm