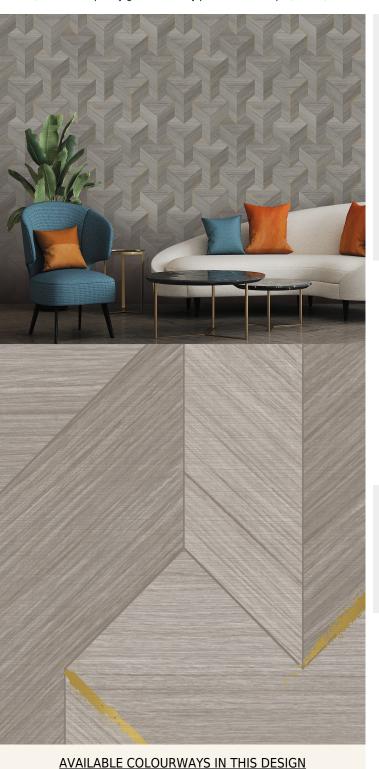

## **TECHNICAL DATA SHEET**

Introduce some real visual glamour and style to your walls by using our Gilded wallcovering. Emulating the natural and organic beauty of wood veneer through print detail, this contemporary geometric inlay pattern oozes depth, colour, and texture.