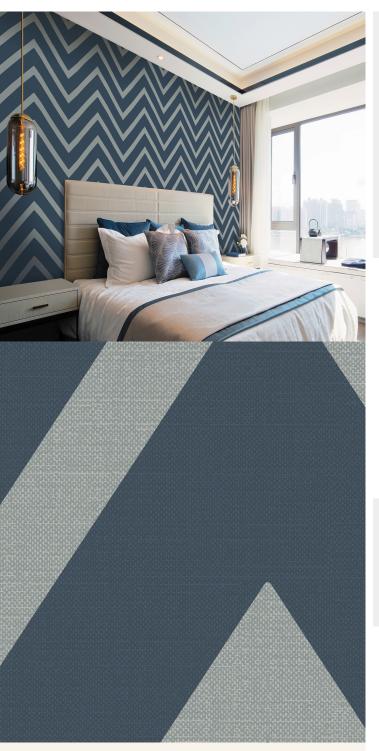

## **TECHNICAL DATA SHEET**

A large chevron pattern over a rich textile etched background, Insignia is a design that is timeless. A great way to style your walls and create bold visual impact.

## **Product Details**

Design: Insignia

SKU: 13260

Colour Description: Blue

Width: 130cm

Length: Made to order

Sold By: Per linear metre

Construction Type: Fabric backed Vinyl