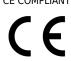

## **TECHNICAL DATA SHEET**

Symmetry is a striking geometric wallcovering pattern. Thin but precise lines link and combine to form a sleek geometry themed design. Paired with the beautiful raw silk inspired texture, the interaction between the two structures works in harmony.

## **Product Details**

Design: Symmetry SKU: 13253 Colour Description: Pink Width: 130cm Length: Made to order

Sold By: Per linear metre Construction Type: Fabric backed Vinyl Backer: Type I non-woven

Weight: 455gsm

## Hanging Information

Pattern Repeat: 13.34cm Pattern Offset: 0cm Pattern Overlap: 5cm

Recommended Adhesive: Hard spatula and joint cutter

**AVAILABLE COLOURWAYS IN THIS DESIGN** 

To view the full range of colourways available in this design, please search 'Symmetry' using the search function tool on the Muraspec website.