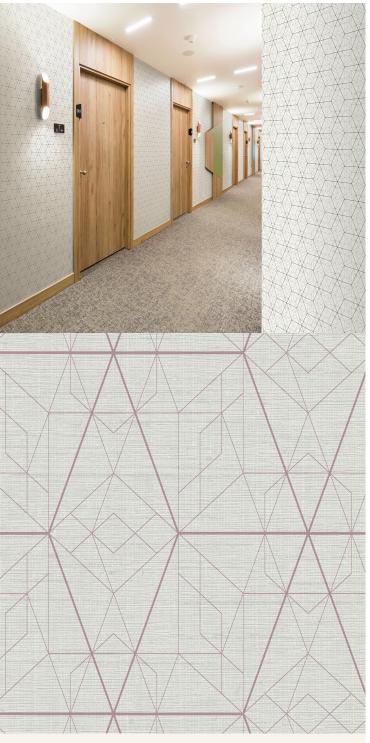

## **TECHNICAL DATA SHEET**

Symmetry is a striking geometric wallcovering pattern. Thin but precise lines link and combine to form a sleek geometry themed design. Paired with the beautiful raw silk inspired texture, the interaction between the two structures works in harmony.

## **Product Details**

Design: Symmetry SKU: 13253 Colour Description: Pink Width: 130cm Length: Made to order

Sold By: Per linear metre Construction Type: Fabric backed Vinyl Backer: Type I non-woven

Weight: 455gsm

## Hanging Information

Pattern Repeat: 13.34cm Pattern Offset: 0cm Pattern Overlap: 5cm

Recommended Adhesive: Hard spatula and joint cutter

**AVAILABLE COLOURWAYS IN THIS DESIGN** 

To view the full range of colourways available in this design, please search 'Symmetry' using the search function tool on the Muraspec website.