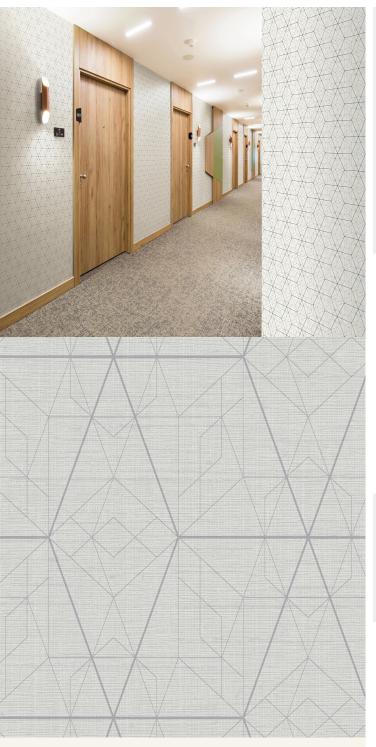

## **TECHNICAL DATA SHEET**

Symmetry is a striking geometric wallcovering pattern. Thin but precise lines link and combine to form a sleek geometry themed design. Paired with the beautiful raw silk inspired texture, the interaction between the two structures works in harmony.

## **Product Details**

Design: Symmetry
SKU: 13252
Colour Description: Grey
Width: 130cm
Length: Made to order

Sold By: Per linear metre

Construction Type: Fabric backed Vinyl

Backer: Type II Non-Woven

Weight: 455gsm