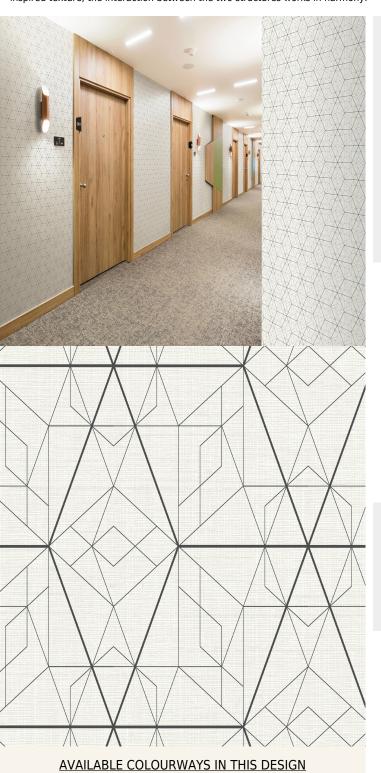

## **TECHNICAL DATA SHEET**

Symmetry is a striking geometric wallcovering pattern. Thin but precise lines link and combine to form a sleek geometry themed design. Paired with the beautiful raw silk inspired texture, the interaction between the two structures works in harmony.