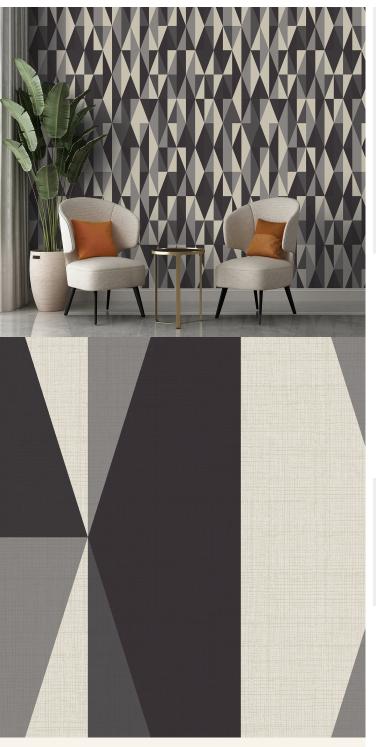

## **TECHNICAL DATA SHEET**

Bring colour and pattern onto your walls with this fabulous triangle and diamond themed geometric wallcovering. Printed over one of our popular fabric inspired grounds which adds a subtle silky lustre, this colourful design will make an amazing feature wall in any room!

## **Product Details**

Design: Trilogy SKU: 13231 Colour Description: Black Width: 130cm

Length: Made to order Sold By: Per linear metre Fabric backed Vinyl Construction Type: Backer: Type I non-woven

Weight: 410gsm