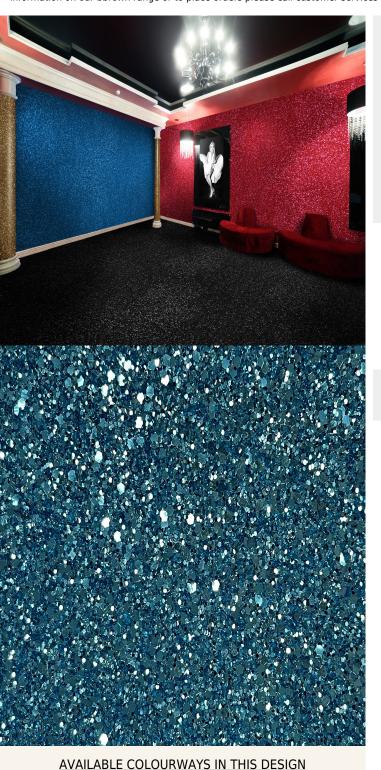

## **TECHNICAL DATA SHEET**

PLEASE NOTE THIS IS NOT A WALLCOVERING. Glitter JAZZ is unquestionably the best known of all our ranges. Heavily encrusted glitter sparkles on a quality drill cotton base. Jazz is highly versatile & the camera loves it, perfect for TV stage sets. Also used in interiors including Nightclubs, Casinos, Christmas window displays and even glamorous furniture. Original, Made in Britain & Still the Best! Width 147 cm, Roll Length 25m, Euro Class C. All fabric samples are available in A6 size. For more information on our bbrown range or to place orders please call customer services on 03705 117 118 or email us at customerservices@muraspec.com

## **Product Details**

Design: Glitter Jazz

SKU: GLJ26 - SKY BLUE

Colour Description: Blue
Width: 147cm
Length: 25m approx
Sold By: By the metre
Weight: 850gsm

Fire rating: Euroclass C-s2,D0

CE COMPLIANT LIGHTFASTNESS