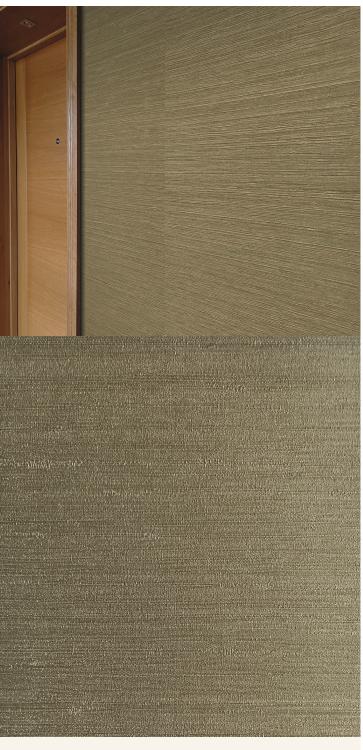

Mulberry Silk - Luxurious because of its beauty and versatility, this silk inspired wallcovering design brings style, sheen, and panache to any space. Mulberry Silk possesses all the eye-catching qualities one would expect of a real silk, achieving a natural characteristic panelled effect once installed, just as silk. With the added benefit of durability and built-in antimicrobial protection, this luxurious wide width wallcovering will stand the test of time on looks and performance in all applications.

| Product Details     |                     |
|---------------------|---------------------|
| Design:             | Mulberry Silk       |
| SKU:                | 13194               |
| Colour Description: | Gold                |
| Width:              | 130cm               |
| Length:             | 30m                 |
| Sold By:            | Per linear metre    |
| Construction Type:  | Fabric backed Vinyl |
| Backer:             | Type II non-woven   |
| Weight:             | 455gsm              |
| Fire rating:        | Eurcolass B-s2,d0   |